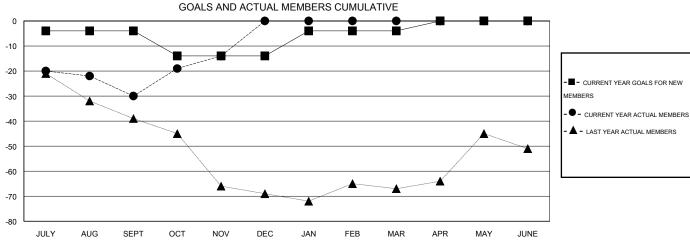

| Members                  |                    |                                     |                    |                  |  |  |  |  |  |  |
|--------------------------|--------------------|-------------------------------------|--------------------|------------------|--|--|--|--|--|--|
| RESULTS FOR 2016-2017    |                    |                                     |                    |                  |  |  |  |  |  |  |
| QUARTER                  | NEW MEMBER<br>GOAL | CHARTER AND<br>NEW MEMBERS<br>ADDED | DROPPED<br>MEMBERS | NET<br>GAIN/LOSS |  |  |  |  |  |  |
| JULY/AUG/SEPT            | -4<br>-10          | 11<br>28                            | 41<br>12           | -30<br>16        |  |  |  |  |  |  |
| OCT/NOV/DEC  JAN/FEB/MAR | 10                 | 0                                   | 0                  | 0                |  |  |  |  |  |  |
| APR/MAY/JUNE             | 4                  | 0                                   | 0                  | 0                |  |  |  |  |  |  |

## GOALS AND ACTUAL NEW CLUBS CUMULATIVE

| DROPPED CLUBS: 0  DROPPED MEMBERS |               | 21 CLUBS OF 44 ADDED 1 OR MORE<br>NEW MEMBERS | GENDER DISTRIBU<br>MALE<br>FEMALE     | 0.40 (40 000()) |            |
|-----------------------------------|---------------|-----------------------------------------------|---------------------------------------|-----------------|------------|
| DECEASED CLUB CANCELLED OTHER     | 12<br>0<br>41 | CLICK HERE FOR HEALTH ASSESSMENT DATA         | FAMILY UNIT MEMBERS HEAD OF HOUSEHOLD |                 | 202<br>100 |
| TOTAL                             | 53            |                                               | NON-HEAD OF HOUSEHOLD                 |                 | 102        |